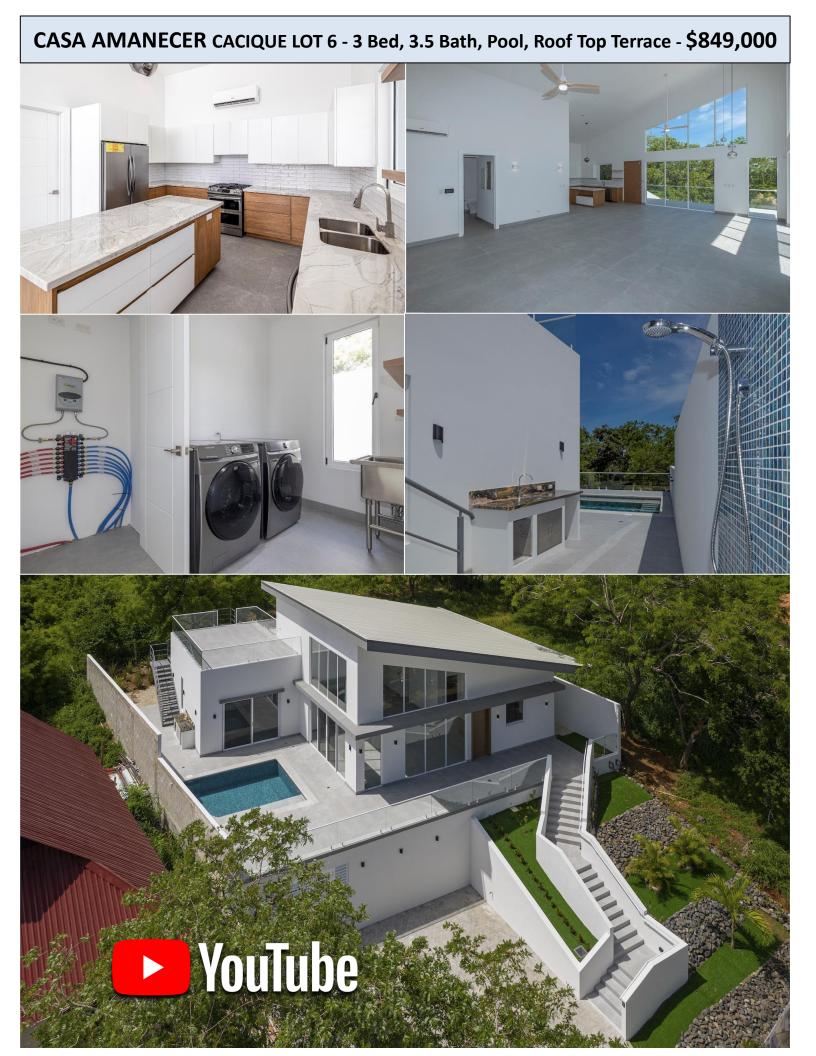

## CASA AMANECER CACIQUE LOT 6 - 3 Bed, 3.5 Bath, Pool, Roof Top Terrace - \$849,000

**Brand New 3 Bed, 3.5 Bath House with High Quality Construction and Peek a Boo Ocean View.** Welcome to this stunning 3-bedroom, 3.5-bathroom retreat in a prime location. This property boasts magnificent craftsmanship with grade A construction materials and high-end features throughout. As you step inside, you'll be greeted by the vaulted ceiling great room with a peek-a-boo ocean view from the rooftop terrace. The large format porcelain tiles with anti-slip are both beautiful and practical. The kitchen features quartz countertops and custom cabinets, while the bathrooms have granite counters and custom-made doors. The high-end Europa brand windows and sliding glass doors provide natural light and safety with security glass. This home also features a wireless alarm system, 2,000-liter water reserve tank with water softener, and pressure system. Enjoy outdoor living with a pool and terrace off the great room featuring an outdoor kitchen and shower. Off-street parking is also available with interlocking paver stones. With 2,174 square feet of inside airconditioned space, this property is perfect for entertaining or simply relaxing at home. Don't miss out on this rare opportunity to own a truly exquisite home. The house is built with the advanced technology Pex plumbing system that avoids leaks. Fitted with Helvex brand toilets, sinks and faucets. Includes dimmable LED lighting prewired for smart switches along with Interior & exterior scones & pendant lights with Ceiling fans in each bedroom and the great room. There are a total of 5 air conditioning units with energy saving inverter technology. Inside the exclusive neighborhood of Los Altos del Cacique you are surrounded by similar high end homes and are close to the beach communities of Playa Hermosa and Playas del Coco where you will find all the services, shopping, restaurants, outdoor activities and nightlife of the famed Papagayo area.