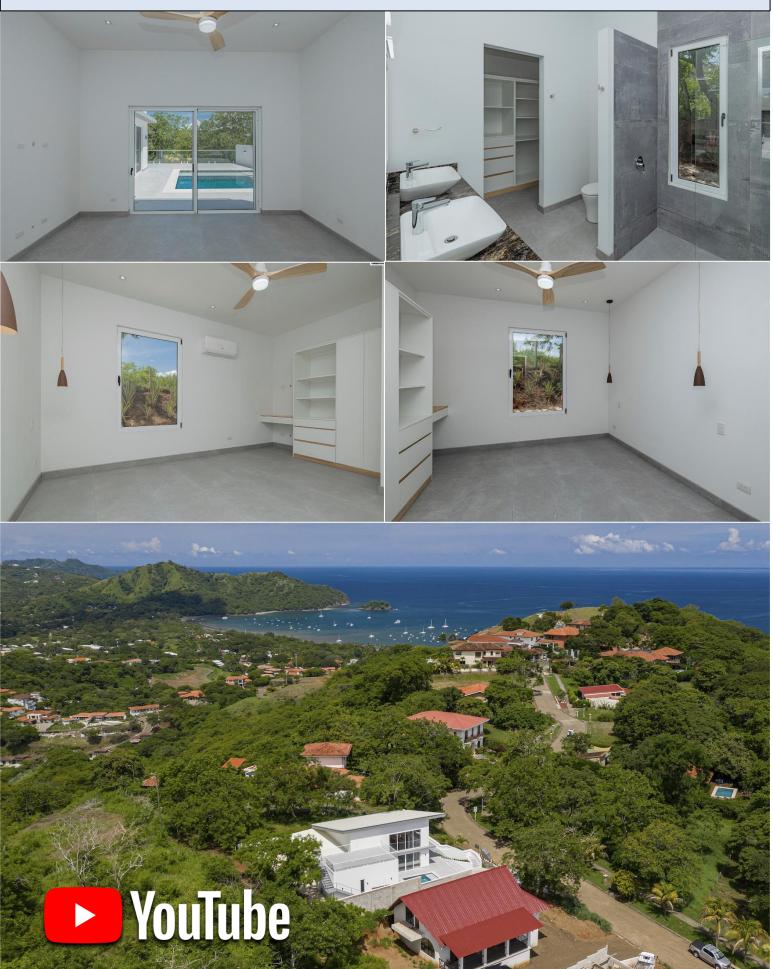

n't miss out on this rare opportunity to own a truly exquisite home. The house is built with the advanced technology Pex plumbing system that avoids leaks. Fitted with Helvex brand toilets, sinks and faucets. Includes dimmable LED lighting prewired for smart switches along with Interior & exterior scones & pendant lights with Ceiling fans in each bedroom and the great room. There are a total of 5 air conditioning units with energy saving inverter technology. Inside the exclusive neighborhood of Los Altos del Cacique you are surrounded by similar high end homes and are close to the beach communities of Playa Hermosa and Playas del Coco where you will find all the services, shopping, restaurants, outdoor activities and nightlife of the famed Papagayo area.

## VIEW FROM ROOFTOP TERRACE