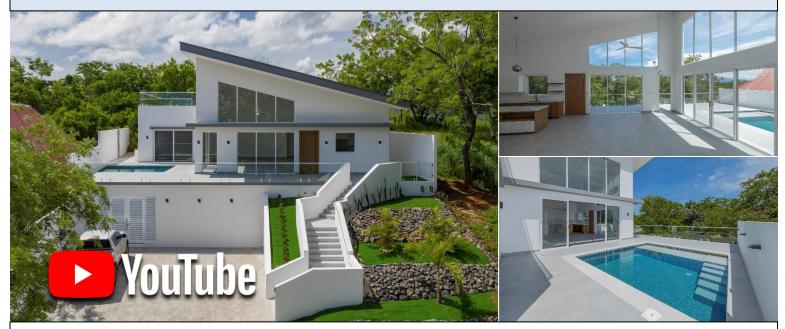

## CASA AMANECER CACIQUE LOT 6 - 3 Bed, 3.5 Bath, Pool, Roof Top Terrace - \$849,000

**Brand New 3 Bed, 3.5 Bath House with High Quality Construction and Peek a Boo Ocean View.** Welcome to this stunning 3-bedroom, 3.5-bathroom retreat in a prime location. This property boasts magnificent craftsmanship with grade A construction materials and high-end features throughout. As you step inside, you'll be greeted by the vaulted ceiling great room with a peek-a-boo ocean view from the rooftop terrace. The large format porcelain tiles with anti-slip are both beautiful and practical. The kitchen features quartz countertops and custom cabinets, while the bathrooms have granite counters and custom-made doors. The high-end Europa brand windows and sliding glass doors provide natural light and safety with security glass. This home also features a wireless alarm system, 2,000-liter water reserve tank with water softener, and pressure system. Enjoy outdoor living with a pool and terrace off the great room featuring an outdoor kitchen and shower. Off-street parking is also available with interlocking paver stones. With 2,174 square feet of inside airconditioned space, this property is perfect for entertaining or simply relaxing at home. Don't miss out on this rare opportunity to own a truly exquisite home. The house is built with the advanced technology Pex plumbing system that avoids leaks. Fitted with Helvex brand toilets, sinks and faucets. Includes dimmable LED lighting prewired for smart switches along with Interior & exterior scones & pendant lights with Ceiling fans in each bedroom and the great room. There are a total of 5 air conditioning units with energy saving inverter technology. Inside the exclusive neighborhood of Los Altos del Cacique you are surrounded by similar high end homes and are close to the beach communities of Playa Hermosa and Playas del Coco where you will find all the services, shopping, restaurants, outdoor activities and nightlife of the famed Papagayo area.