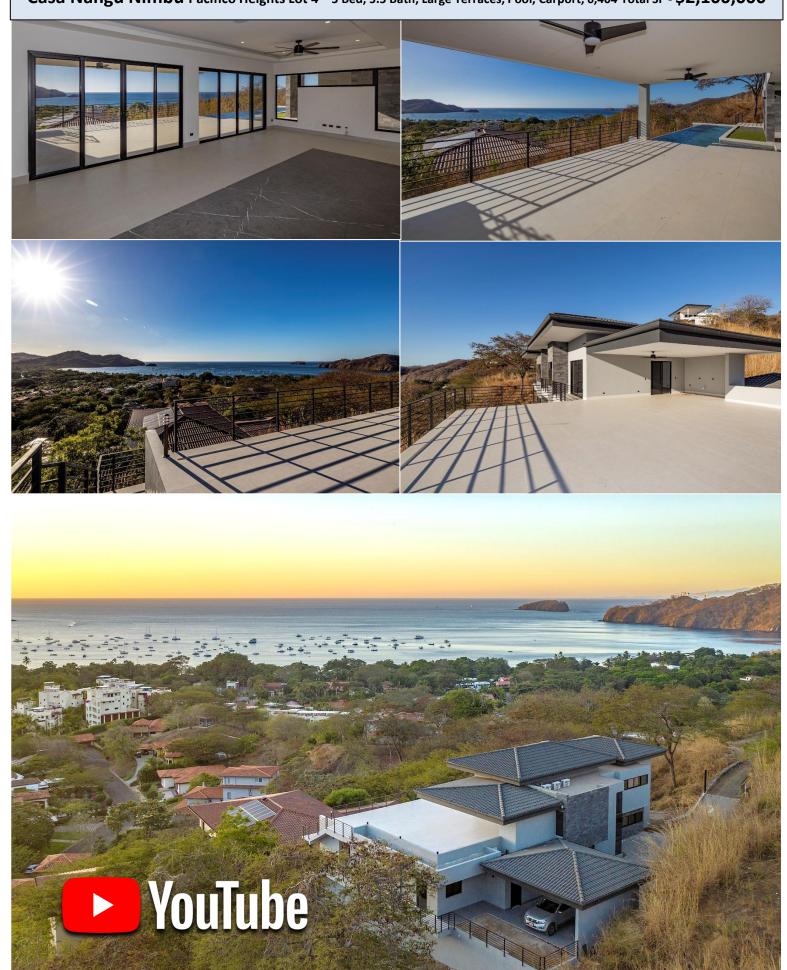

## Casa Nangu Nimbu Pacifico Heights Lot 4 – 5 Bed, 5.5 Bath, Large Terraces, Pool, Carport, 6,404 Total SF - \$2,100,000

## Just Completed, 2 Level, 5 Bed, 5.5 Bath Ocean View Home with Multiple Terraces, Pool and Jacuzzi.

Move in to this brand new contemporary home perched on a hillside offering spectacular Pacific Ocean views overlooking Playas del Coco and beyond. This 2 Level home measures 3,357 SF (312 M2) inside AC and has 6,404 Total SF (595 M2) including terraces and carport and offers stunning ocean views from every room. The main floor houses a large and open great room with living room, dining area and kitchen all opening out onto a large covered ocean view terrace that adjoins the massive infinity edge pool and Jacuzzi. There are 2 bedrooms with ensuite bathrooms also on the main level along with a half bath with indoor/outdoor access, along with a pantry and laundry room. The upper level has a stunning rooftop terrace with BBQ and Wet Bar area and another 3 bedrooms each with private bathroom and terraces and a separate den/office area. Surrounded by upscale homes in the Pacifico Heights neighborhood of Playas del Coco overlooking Bahia Coco and the Pacific Ocean beyond. Only minutes to various beaches and a quick drive to downtown Playas del Coco to find a full range of shopping, restaurants, nightlife, medical clinics and services and just 25 minutes from Liberia International Airport and 40 minutes from the private San Rafael Hospital. Move in to the dream home you desire to enjoy on vacation or in retirement or earn rental income while you plan for your move to Costa Rica.