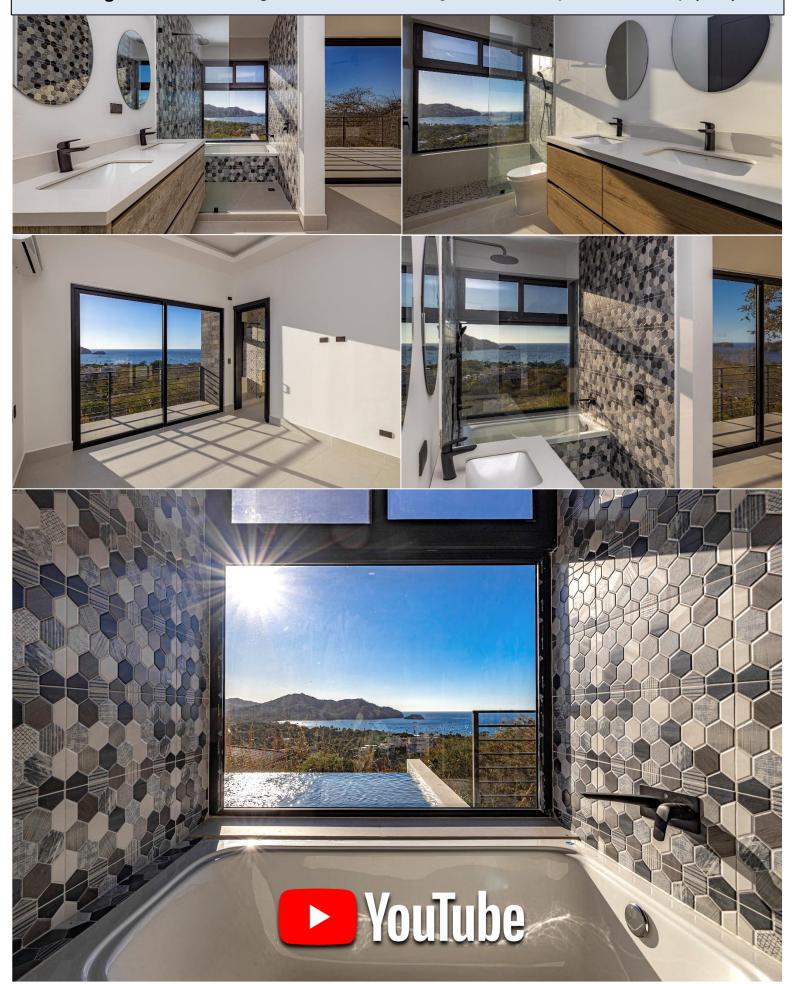

## Casa Nangu Nimbu Pacifico Heights Lot 4 – 5 Bed, 5.5 Bath, Large Terraces, Pool, Carport, 6,404 Total SF - \$2,100,000

## Just Completed, 2 Level, 5 Bed, 5.5 Bath Ocean View Home with Multiple Terraces, Pool and Jacuzzi.

Move in to this brand new contemporary home perched on a hillside offering spectacular Pacific Ocean views overlooking Playas del Coco and beyond. This 2 Level home measures 3,357 SF (312 M2) inside AC and has 6,404 Total SF (595 M2) including terraces and carport and offers stunning ocean views from every room. The main floor houses a large and open great room with living room, dining area and kitchen all opening out onto a large covered ocean view terrace that adjoins the massive infinity edge pool and Jacuzzi. There are 2 bedrooms with ensuite bathrooms also on the main level along with a half bath with indoor/outdoor access, along with a pantry and laundry room. The upper level has a stunning rooftop terrace with BBQ and Wet Bar area and another 3 bedrooms each with private bathroom and terraces and a separate den/office area. Surrounded by upscale homes in the Pacifico Heights neighborhood of Playas del Coco overlooking Bahia Coco and the Pacific Ocean beyond. Only minutes to various beaches and a quick drive to downtown Playas del Coco to find a full range of shopping, restaurants, nightlife, medical clinics and services and just 25 minutes from Liberia International Airport and 40 minutes from the private San Rafael Hospital. Move in to the dream home you desire to enjoy on vacation or in retirement or earn rental income while you plan for your move to Costa Rica.