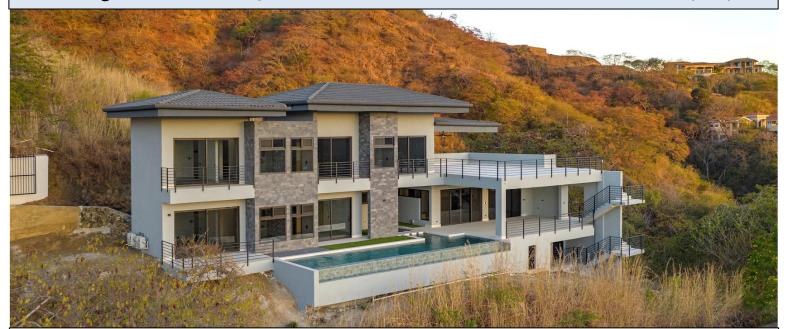

## Casa Nangu Nimbu Pacifico Heights Lot 4 – 5 Bed, 5.5 Bath, Large Terraces, Pool, Carport, 6,404 Total SF - \$2,100,000

## Just Completed, 2 Level, 5 Bed, 5.5 Bath Ocean View Home with Multiple Terraces, Pool and Jacuzzi.

Move in to this brand new contemporary home perched on a hillside offering spectacular Pacific Ocean views overlooking Playas del Coco and beyond. This 2 Level home measures 3,357 SF (312 M2) inside AC and has 6,404 Total SF (595 M2) including terraces and carport and offers stunning ocean views from every room. The main floor houses a large and open great room with living room, dining area and kitchen all opening out onto a large covered ocean view terrace that adjoins the massive infinity edge pool and Jacuzzi. There are 2 bedrooms with ensuite bathrooms also on the main level along with a half bath with indoor/outdoor access, along with a pantry and laundry room. The upper level has a stunning rooftop terrace with BBQ and Wet Bar area and another 3 bedrooms each with private bathroom and terraces and a separate den/office area. Surrounded by upscale homes in the Pacifico Heights neighborhood of Playas del Coco overlooking Bahia Coco and the Pacific Ocean beyond. Only minutes to various beaches and a quick drive to downtown Playas del Coco to find a full range of shopping, restaurants, nightlife, medical clinics and services and just 25 minutes from Liberia International Airport and 40 minutes from the private San Rafael Hospital. Move in to the dream home you desire to enjoy on vacation or in retirement or earn rental income while you plan for your move to Costa Rica.