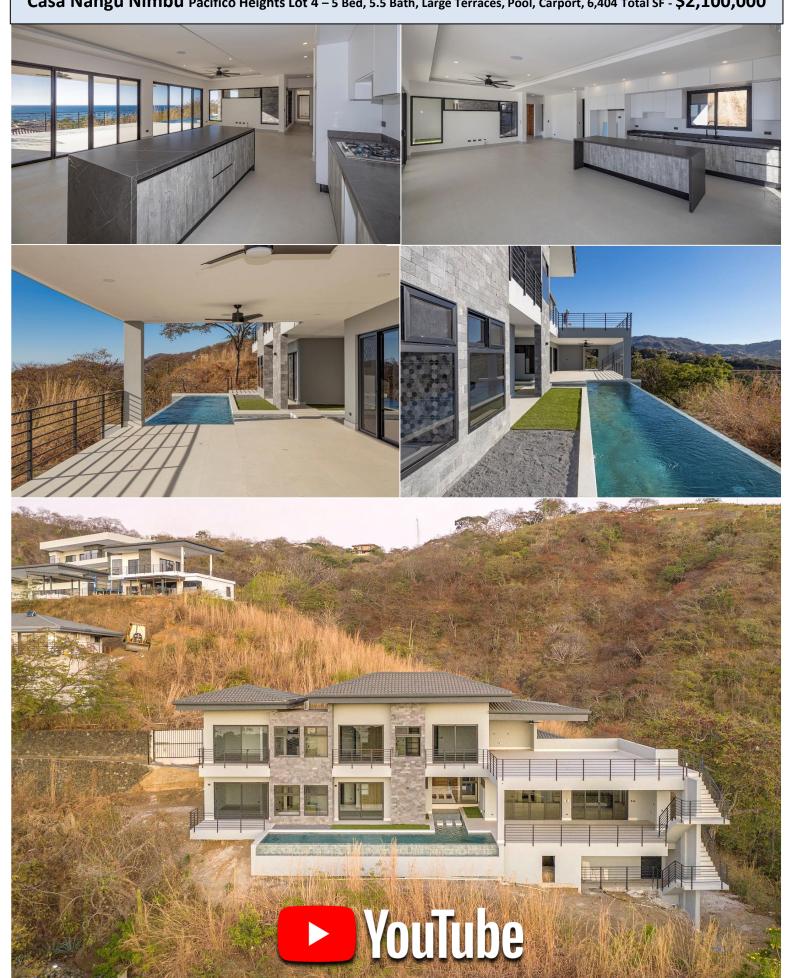

## Casa Nangu Nimbu Pacifico Heights Lot 4 – 5 Bed, 5.5 Bath, Large Terraces, Pool, Carport, 6,404 Total SF - \$2,100,000

## Just Completed, 2 Level, 5 Bed, 5.5 Bath Ocean View Home with Multiple Terraces, Pool and Jacuzzi.

Move in to this brand new contemporary home perched on a hillside offering spectacular Pacific Ocean views overlooking Playas del Coco and beyond. This 2 Level home measures 3,357 SF (312 M2) inside AC and has 6,404 Total SF (595 M2) including terraces and carport and offers stunning ocean views from every room. The main floor houses a large and open great room with living room, dining area and kitchen all opening out onto a large covered ocean view terrace that adjoins the massive infinity edge pool and Jacuzzi. There are 2 bedrooms with ensuite bathrooms also on the main level along with a half bath with indoor/outdoor access, along with a pantry and laundry room. The upper level has a stunning rooftop terrace with BBQ and Wet Bar area and another 3 bedrooms each with private bathroom and terraces and a separate den/office area. Surrounded by upscale homes in the Pacifico Heights neighborhood of Playas del Coco overlooking Bahia Coco and the Pacific Ocean beyond. Only minutes to various beaches and a quick drive to downtown Playas del Coco to find a full range of shopping, restaurants, nightlife, medical clinics and services and just 25 minutes from Liberia International Airport and 40 minutes from the private San Rafael Hospital. Move in to the dream home you desire to enjoy on vacation or in retirement or earn rental income while you plan for your move to Costa Rica.