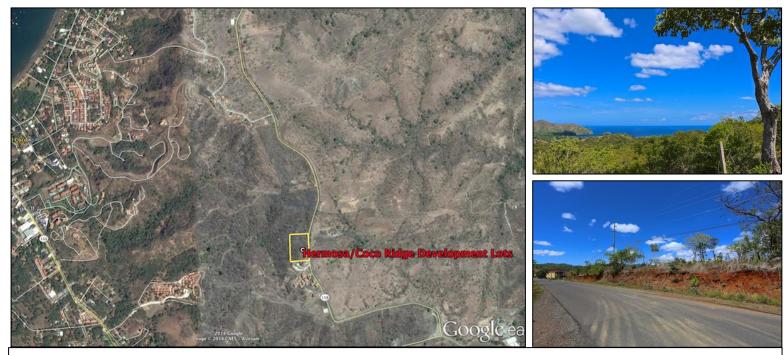

## Hermosa/Coco Ridge - 2 Development Lots - \$220,000 each \$400,000 Both

These 2 Lots are on the road between Playa Hermosa and Playas del Coco and have great ocean views. There are 2 lots that each measure 2,895 Square Meters and can be purchased separate or together. Both lots together total 94 lineal meters of paved road frontage. The property is ideal for a mixed use commercial/residential project. Just a short drive to either beach and sitting high above Playas del Coco and Playa Hermosa, with full services and within quick proximity to the Liberia Airport, CIMA hospital, services, restaurants, nightlife and watersports of the area. Purchase these properties with an eye towards future development.