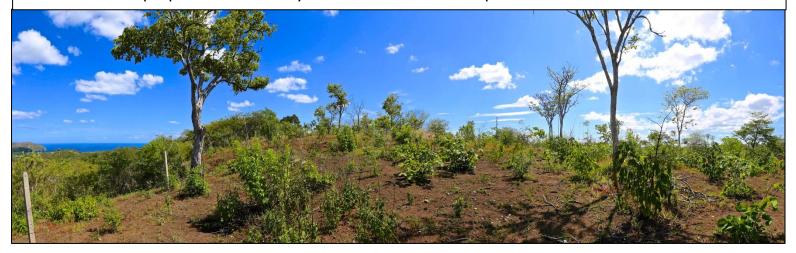

## Hermosa/Coco Ridge - 2 Development Lots - \$220,000 each \$400,000 Both

These 2 Lots are on the road between Playa Hermosa and Playas del Coco and have great ocean views. There are 2 lots that each measure 2,895 Square Meters and can be purchased separate or together. Both lots together total 94 lineal meters of paved road frontage. The property is ideal for a mixed use commercial/residential project. Just a short drive to either beach and sitting high above Playas del Coco and Playa Hermosa, with full services and within quick proximity to the Liberia Airport, CIMA hospital, services, restaurants, nightlife and watersports of the area. Purchase these properties with an eye towards future development.