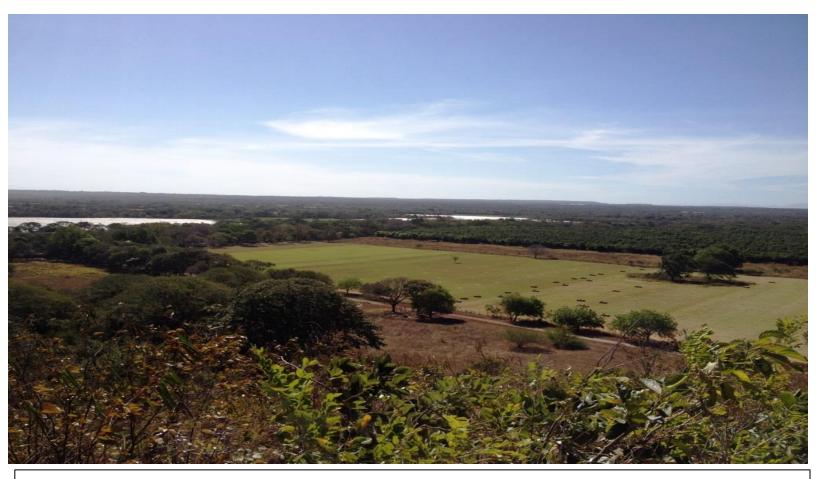

It is rare to find such a diverse piece of property so close to the hub of activity in Guanacaste. Only 20 minutes from the Liberia International Airport and Pacific Beaches in Playa Panama. Located 5 km off the Hwy to the Four Seasons, on a well maintained gravel road with 24-7 security. Surrounded by sugar cane and melon fields, the property features a mountain with possible building sites, 360 views of the Papagayo, a river quarry, grasslands, forests, hay fields, grazing land for cattle and 88 hectares of Mangos which is leased out generating annual income. The 3 kilometer river front of the Tempisque River is abundant with wild life present many options.