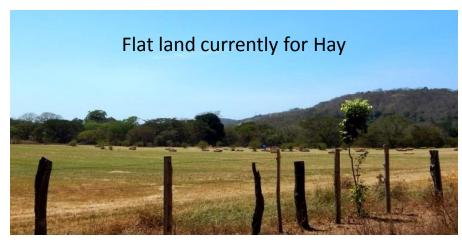

It is rare to find such a diverse piece of property so close to the hub of activity in Guanacaste. Only 20 minutes from the Liberia International Airport and Pacific Beaches in Playa Panama. Located 5 km off the Hwy to the Four Seasons, on a well maintained gravel road with 24-7 security. Surrounded by sugar cane and melon fields, the property features a mountain with possible building sites, 360 views of the Papagayo, a river quarry, grasslands, forests, hay fields, grazing land for cattle and 88 hectares of Mangos which is leased out generating annual income. The 3 kilometer river front of the Tempisque River is abundant with wild life present many options.