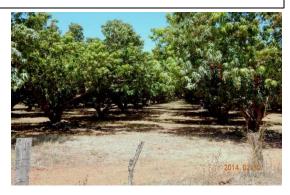

It is rare to find such a diverse piece of property so close to the hub of activity in Guanacaste. Only 20 minutes from the Liberia International Airport and Pacific Beaches in Playa Panama. Located 5 km off the Hwy to the Four Seasons, on a well maintained gravel road with 24-7 security. Surrounded by sugar cane and melon fields, the property features a mountain with possible building sites, 360 views of the Papagayo, a river quarry, grasslands, forests, hay fields, grazing land for cattle and 88 hectares of Mangos which is leased out generating annual income. The 3 kilometer river front of the Tempisque River is abundant with wild life present many options.