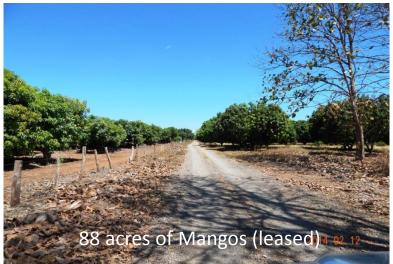

It is rare to find such a diverse piece of property so close to the hub of activity in Guanacaste. Only 20 minutes from the Liberia International Airport and Pacific Beaches in Playa Panama. Located 5 km off the Hwy to the Four Seasons, on a well maintained gravel road with 24-7 security. Surrounded by sugar cane and melon fields, the property features a mountain with possible building sites, 360 views of the Papagayo, a river quarry, grasslands, forests, hay fields, grazing land for cattle and 88 hectares of Mangos which is leased out generating annual income. The 3 kilometer river front of the Tempisque River is abundant with wild life present many options.