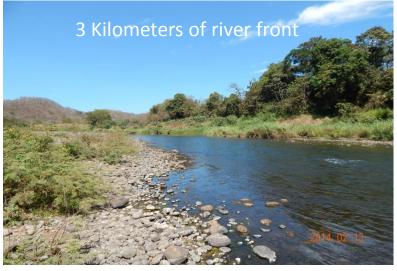

## **Mango Property**

273 Hectares - 3 km Tempisque River Front 360° Views - Highly secure gated property \$3.00 M2

Cell 011-506-8867-6929 Toll Free USA and Canada 1-877-293-1456

Email: michael@costarica-realestate.com\_Web Site: www.prestige-ocean-properties.com

It is rare to find such a diverse piece of property so close to the hub of activity in Guanacaste. Only 20 minutes from the Liberia International Airport and Pacific Beaches in Playa Panama. Located 5 km off the Hwy to the Four Seasons, on a well maintained gravel road with 24-7 security. Surrounded by sugar cane and melon fields, the property features a mountain with possible building sites, 360 views of the Papagayo, a river quarry, grasslands, forests, hay fields, grazing land for cattle and 88 hectares of Mangos which is leased out generating annual income. The 3 kilometer river front of the Tempisque River is abundant with wild life present many options.