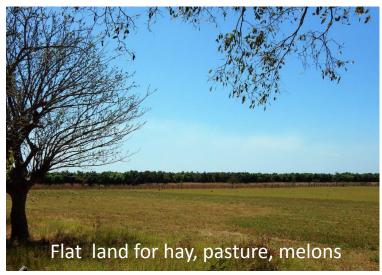

It is rare to find such a diverse piece of property so close to the hub of activity in Guanacaste. Only 20 minutes from the Liberia International Airport and Pacific Beaches in Playa Panama. Located 5 km off the Hwy to the Four Seasons, on a well maintained gravel road with 24-7 security. Surrounded by sugar cane and melon fields, the property features a mountain with possible building sites, 360 views of the Papagayo, a river quarry, grasslands, forests, hay fields, grazing land for cattle and 88 hectares of Mangos which is leased out generating annual income. The 3 kilometer river front of the Tempisque River is abundant with wild life present many options.