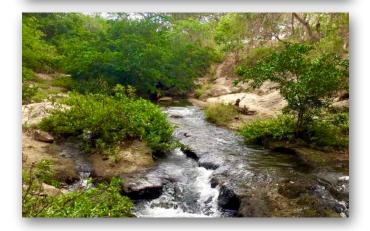

## RIO SALTO DEVELOPMENT PARCEL 4.8 HECTARES \$925,000

This large development lot is located right on InterAmerican Highway 1, ten minutes from Liberia. The gently rolling property is bordered on one corner by the Rio Salto. The property is suitable for many uses and would make a great location for housing development, a commercial operation, tour business or other application. There is a small village close by that has basic necessities. There are both flat areas and small hills on the property giving it some character and a variety of trees and other vegetation grow abundantly. The property is about one hour to the Nicaraguan border, thirty minutes to the Miravalles Volcano and local hot springs, one hour to Rio Celeste and one hour and forty-five minutes to Tamarindo.