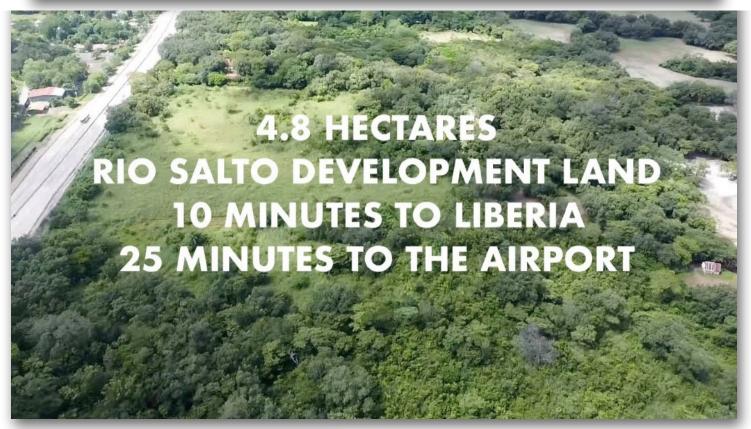

## 4.8 HECTARES on PAN-AM HIWAY 1 10 MINUTES FROM LIBERIA READY FOR DEVELOPMENT

## RIO SALTO DEVELOPMENT PARCEL 4.8 HECTARES \$925,000

This large development lot is located right on InterAmerican Highway 1, ten minutes from Liberia. The gently rolling property is bordered on one corner by the Rio Salto. The property is suitable for many uses and would make a great location for housing development, a commercial operation, tour business or other application. There is a small village close by that has basic necessities. There are both flat areas and small hills on the property giving it some character and a variety of trees and other vegetation grow abundantly. The property is about one hour to the Nicaraguan border, thirty minutes to the Miravalles Volcano and local hot springs, one hour to Rio Celeste and one hour and forty-five minutes to Tamarindo.