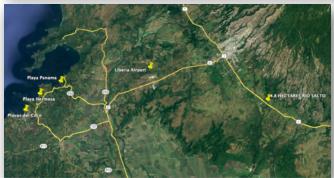

## RIO SALTO DEVELOPMENT PARCEL 4.8 HECTARES \$925,000

This large development lot is located right on InterAmerican Highway 1, ten minutes from Liberia. The gently rolling property is bordered on one corner by the Rio Salto. The property is suitable for many uses and would make a great location for housing development, a commercial operation, tour business or other application. There is a small village close by that has basic necessities. There are both flat areas and small hills on the property giving it some character and a variety of trees and other vegetation grow abundantly. The property is about one hour to the Nicaraguan border, thirty minutes to the Miravalles Volcano and local hot springs, one hour to Rio Celeste and one hour and forty-five minutes to Tamarindo.